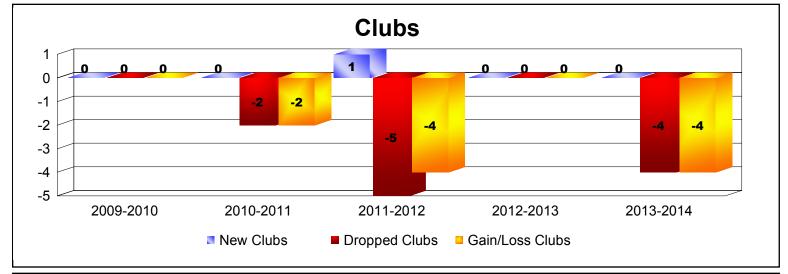

District 5 SKN As of June 2014 Cumulative

| Year      | New<br>Clubs | Dropped<br>Clubs | Gain/<br>Loss<br>Clubs | New<br>Members | Charter<br>Members | Reinstate<br>Members | Transfer<br>Members | Total<br>Member<br>Added | Total<br>Members<br>Dropped | Gain/<br>Loss<br>Members |
|-----------|--------------|------------------|------------------------|----------------|--------------------|----------------------|---------------------|--------------------------|-----------------------------|--------------------------|
| 2009-2010 | 0            | 0                | 0                      | 114            | 0                  | 4                    | 8                   | 126                      | -129                        | -3                       |
| 2010-2011 | 0            | -2               | -2                     | 77             | 0                  | 19                   | 7                   | 103                      | -179                        | -76                      |
| 2011-2012 | 1            | -5               | -4                     | 88             | 20                 | 8                    | 6                   | 122                      | -210                        | -88                      |
| 2012-2013 | 0            | 0                | 0                      | 93             | 0                  | 1                    | 11                  | 105                      | -165                        | -60                      |
| 2013-2014 | 0            | -4               | -4                     | 84             | 12                 | 4                    | 13                  | 113                      | -168                        | -55                      |
| Average   | 0            | -2               | -2                     | 91             | 6                  | 7                    | 9                   | 114                      | -170                        | -56                      |