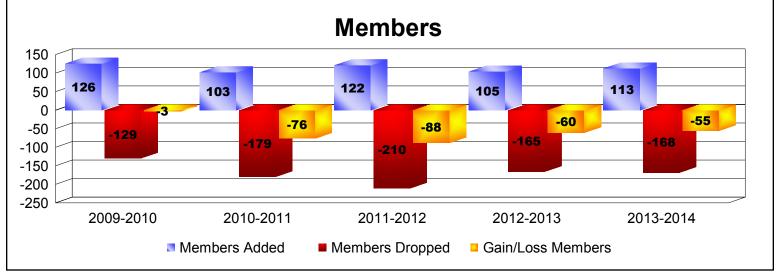

District 5 SKN As of June 2014 Cumulative

| Year      | New<br>Clubs | Dropped<br>Clubs | Gain/<br>Loss<br>Clubs | New<br>Members | Charter<br>Members | Reinstate<br>Members | Transfer<br>Members | Total<br>Member<br>Added | Total<br>Members<br>Dropped | Gain/<br>Loss<br>Members |
|-----------|--------------|------------------|------------------------|----------------|--------------------|----------------------|---------------------|--------------------------|-----------------------------|--------------------------|
| 2009-2010 | 0            | 0                | 0                      | 114            | 0                  | 4                    | 8                   | 126                      | -129                        | -3                       |
| 2010-2011 | 0            | -2               | -2                     | 77             | 0                  | 19                   | 7                   | 103                      | -179                        | -76                      |
| 2011-2012 | 1            | -5               | -4                     | 88             | 20                 | 8                    | 6                   | 122                      | -210                        | -88                      |
| 2012-2013 | 0            | 0                | 0                      | 93             | 0                  | 1                    | 11                  | 105                      | -165                        | -60                      |
| 2013-2014 | 0            | -4               | -4                     | 84             | 12                 | 4                    | 13                  | 113                      | -168                        | -55                      |
| Average   | 0            | -2               | -2                     | 91             | 6                  | 7                    | 9                   | 114                      | -170                        | -56                      |